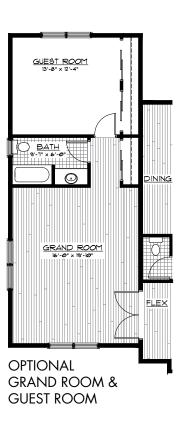

#### **FIRST FLOOR OPTIONS**

GRAND ROOM 16'-0" x 20'-0"

OPTIONAL

GRAND ROOM

MASTER BEDROOM 16'-0"X13'-9"

OPTIONAL MASTER BEDROOM

(FIRST FLOOR)