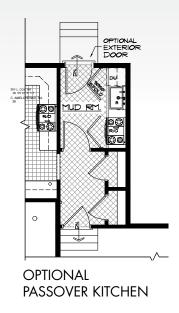

#### **FIRST FLOOR OPTIONS**

GRAND ROOM 16'-0" x 20'-0"

OPTIONAL

GRAND ROOM

MASTER BEDROOM 16'-0"X13'-9"

OPTIONAL MASTER BEDROOM

(FIRST FLOOR)