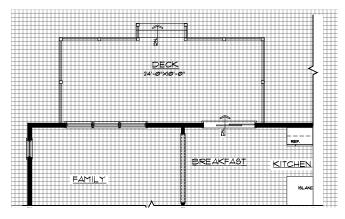

### <u>DECK</u> ||T'-10" x 10'-0" BREAKFAST ROOM 12'-0" x 10'-0" KITCHEN

OPTIONAL BREAKFAST ROOM & DECK

OPTIONAL BREAKFAST ROOM & DECK II

OPTIONAL DECK