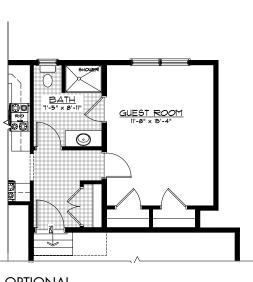

#### **FIRST FLOOR OPTIONS**

GRAND ROOM 16'-0" x 20'-0"

OPTIONAL

GRAND ROOM

MASTER BEDROOM 16'-0"X13'-9"

OPTIONAL MASTER BEDROOM

(FIRST FLOOR)