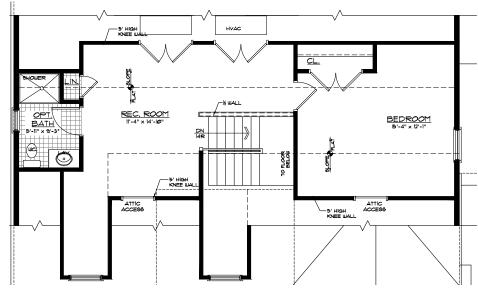

## THE CARNEGIE

3,202 Sq. Ft. | 4 Bedrooms | 3½ Baths | 2-Car Garage



Shown with optional brick facade, garage doors & window grills

**ELEVATION A** 

Shown with optional stone facade, cedar siding, stained front door, garage doors & window grills



**ELEVATION B** 



Shown with optional stone facade, cedar siding, stained front door, garage doors & window grills





# THE CARNEGIE

### FLOORPLAN OPTIONS

(UNFINISHED ATTIC STANDARD)



UNFINISHED ATTIC (WITH EXISTING PLUMBING)

#### **ATTIC OPTIONS**



OPTIONAL FINISHED ATTIC



#### **GARAGE OPTIONS**



#### **FIRST FLOOR OPTIONS**

GRAND ROOM 16'-0" x 20'-0"

OPTIONAL

GRAND ROOM

MASTER BEDROOM 16'-0"X13'-9"

OPTIONAL MASTER BEDROOM

(FIRST FLOOR)

### <u>DECK</u> ||T'-10" x 10'-0" BREAKFAST ROOM 12'-0" x 10'-0" KITCHEN

OPTIONAL BREAKFAST ROOM & DECK



OPTIONAL BREAKFAST ROOM & DECK II



OPTIONAL DECK

### FIRST FLOOR OPTIONS



OPTIONAL (4') DINING EXTENSION