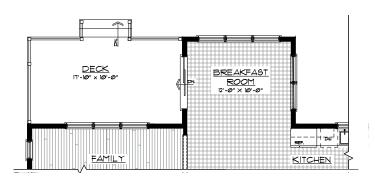

### <u>DECK</u> ||T'-10" x 10'-0" BREAKFAST ROOM 12'-0" x 10'-0" KITCHEN

OPTIONAL BREAKFAST ROOM & DECK

OPTIONAL BREAKFAST ROOM & DECK II

OPTIONAL DECK