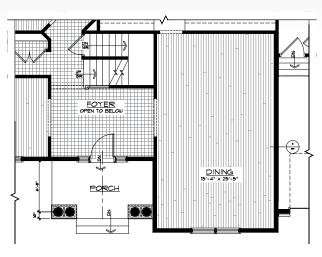

, garage doors & window grills

**ELEVATION A** 

Shown with optional stone facade, cedar siding, stained front door, garage doors & window grills



**ELEVATION B** 



Shown with optional stone facade, cedar siding, stained front door, garage doors & window grills





# THE CARNEGIE

### FLOORPLAN OPTIONS

(UNFINISHED ATTIC STANDARD)



UNFINISHED ATTIC (WITH EXISTING PLUMBING)

#### **ATTIC OPTIONS**



OPTIONAL FINISHED ATTIC



#### **GARAGE OPTIONS**



#### **FIRST FLOOR OPTIONS**

GRAND ROOM 16'-0" x 20'-0"

OPTIONAL

GRAND ROOM

MASTER BEDROOM 16'-0"X13'-9"

OPTIONAL MASTER BEDROOM

(FIRST FLOOR)

### <u>DECK</u> ||T'-10" x 10'-0" BREAKFAST ROOM 12'-0" x 10'-0" KITCHEN

OPTIONAL BREAKFAST ROOM & DECK



OPTIONAL BREAKFAST ROOM & DECK II



OPTIONAL DECK

### FIRST FLOOR OPTIONS



OPTIONAL (4') DINING EXTENSION