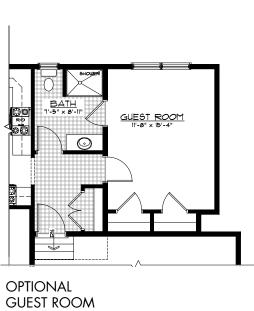

#### **FIRST FLOOR OPTIONS**

GRAND ROOM 16'-0" x 20'-0"

OPTIONAL

GRAND ROOM

MASTER BEDROOM 16'-0"X13'-9"

OPTIONAL MASTER BEDROOM

(FIRST FLOOR)