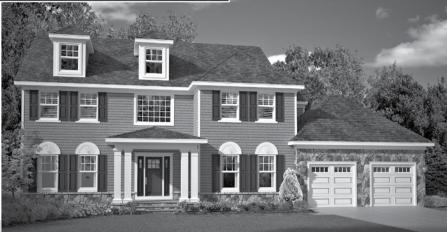

**ELEVATION B** 

Shown with optional stone facade, cedar siding, stained front door, garage doors & window grills