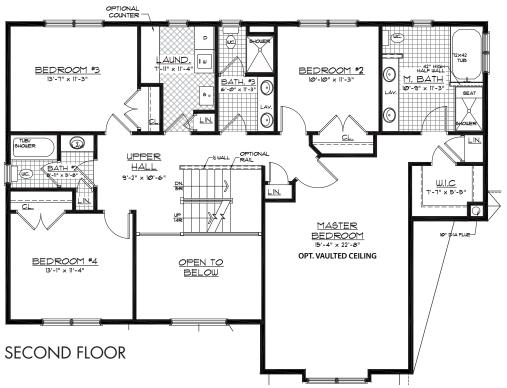

### FLOORPLAN OPTIONS

(UNFINISHED ATTIC STANDARD)

UNFINISHED ATTIC (WITH EXISTING PLUMBING)