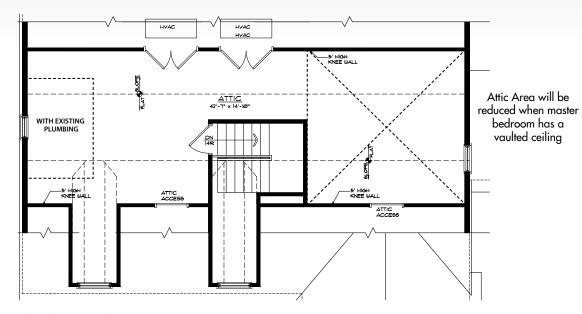

### FLOORPLAN OPTIONS

(UNFINISHED ATTIC STANDARD)

UNFINISHED ATTIC (WITH EXISTING PLUMBING)

#### **ATTIC OPTIONS**

OPTIONAL FINISHED ATTIC