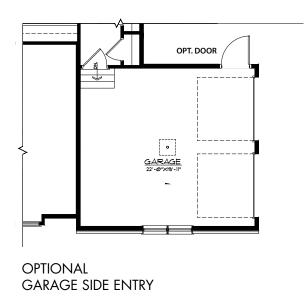

## THE CARNEGIE

3,202 Sq. Ft. | 4 Bedrooms | 3½ Baths | 2-Car Garage



Shown with optional brick facade, garage doors & window grills

**ELEVATION A** 

Shown with optional stone facade, cedar siding, stained front door, garage doors & window grills



**ELEVATION B** 



Shown with optional stone facade, cedar siding, stained front door, garage doors & window grills





# THE CARNEGIE

### FLOORPLAN OPTIONS

(UNFINISHED ATTIC STANDARD)



UNFINISHED ATTIC (WITH EXISTING PLUMBING)

#### **ATTIC OPTIONS**



OPTIONAL FINISHED ATTIC



#### **GARAGE OPTIONS**



#### **FIRST FLOOR OPTIONS**

GRAND ROOM 16'-0" x 20'-0"

OPTIONAL

GRAND ROOM

MASTER BEDROOM 16'-0"X13'-9"

OPTIONAL MASTER BEDROOM

(FIRST FLOOR)

### <u>DECK</u> ||T'-10" x 10'-0" BREAKFAST ROOM 12'-0" x 10'-0" KITCHEN

OPTIONAL BREAKFAST ROOM & DECK



OPTIONAL BREAKFAST ROOM & DECK II



OPTIONAL DECK

### FIRST FLOOR OPTIONS



OPTIONAL (4') DINING EXTENSION