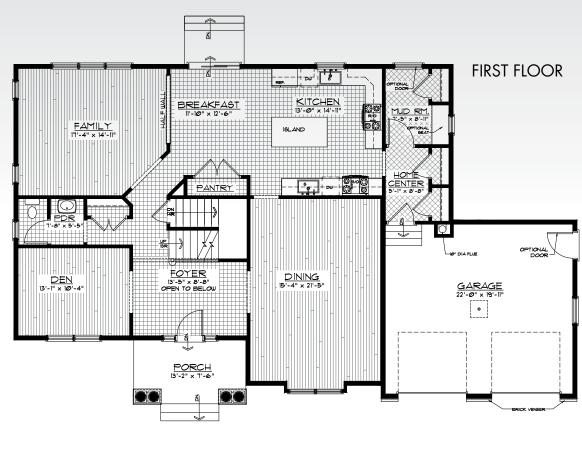

## THE CARNEGIE

3,202 Sq. Ft. | 4 Bedrooms | 3½ Baths | 2-Car Garage



Shown with optional brick facade, garage doors & window grills

**ELEVATION A** 

Shown with optional stone facade, cedar siding, stained front door, garage doors & window grills



**ELEVATION B** 



Shown with optional stone facade, cedar siding, stained front door, garage doors & window grills





# THE CARNEGIE

### FLOORPLAN OPTIONS

(UNFINISHED ATTIC STANDARD)



UNFINISHED ATTIC (WITH EXISTING PLUMBING)

#### **ATTIC OPTIONS**



OPTIONAL FINISHED ATTIC



#### **GARAGE OPTIONS**



#### **FIRST FLOOR OPTIONS**

GRAND ROOM 16'-0" x 20'-0"

OPTIONAL

GRAND ROOM

MASTER BEDROOM 16'-0"X13'-9"

OPTIONAL MASTER BEDROOM

(FIRST FLOOR)

### <u>DECK</u> ||T'-10" x 10'-0" BREAKFAST ROOM 12'-0" x 10'-0" KITCHEN

OPTIONAL BREAKFAST ROOM & DECK



OPTIONAL BREAKFAST ROOM & DECK II



OPTIONAL DECK

### FIRST FLOOR OPTIONS



OPTIONAL (4') DINING EXTENSION