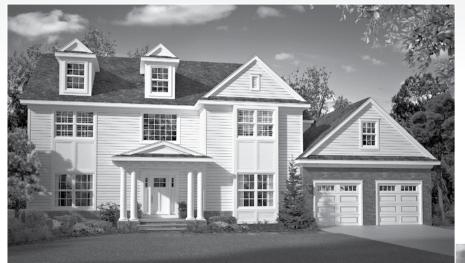

## THE CARNEGIE

3,202 Sq. Ft. | 4 Bedrooms | 3½ Baths | 2-Car Garage

Shown with optional brick facade, garage doors & window grills

**ELEVATION A** 

Shown with optional stone facade, cedar siding, stained front door, garage doors & window grills