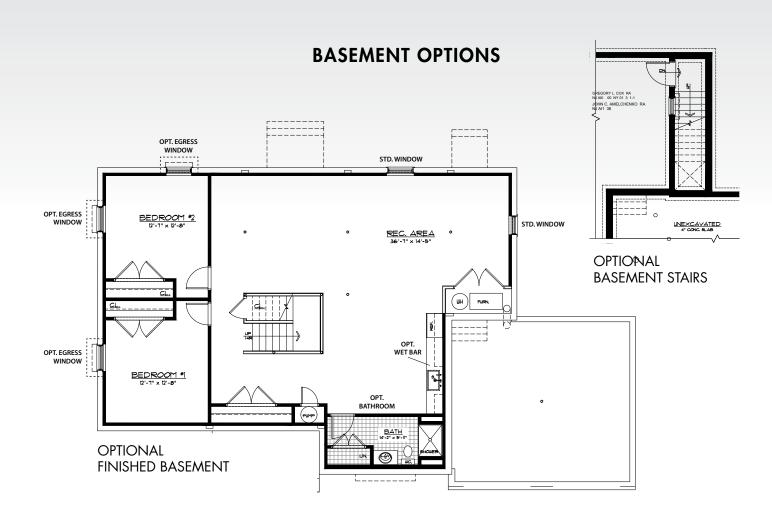

## THE CARNEGIE

3,202 Sq. Ft. | 4 Bedrooms | 3½ Baths | 2-Car Garage



Shown with optional brick facade, garage doors & window grills

**ELEVATION A** 

Shown with optional stone facade, cedar siding, stained front door, garage doors & window grills



**ELEVATION B** 



Shown with optional stone facade, cedar siding, stained front door, garage doors & window grills





# THE CARNEGIE

### FLOORPLAN OPTIONS

(UNFINISHED ATTIC STANDARD)



UNFINISHED ATTIC (WITH EXISTING PLUMBING)

#### **ATTIC OPTIONS**



OPTIONAL FINISHED ATTIC



#### **GARAGE OPTIONS**



#### **FIRST FLOOR OPTIONS**

GRAND ROOM 16'-0" x 20'-0"

OPTIONAL

GRAND ROOM

MASTER BEDROOM 16'-0"X13'-9"

OPTIONAL MASTER BEDROOM

(FIRST FLOOR)

### <u>DECK</u> ||T'-10" x 10'-0" BREAKFAST ROOM 12'-0" x 10'-0" KITCHEN

OPTIONAL BREAKFAST ROOM & DECK



OPTIONAL BREAKFAST ROOM & DECK II



OPTIONAL DECK

### FIRST FLOOR OPTIONS



OPTIONAL (4') DINING EXTENSION